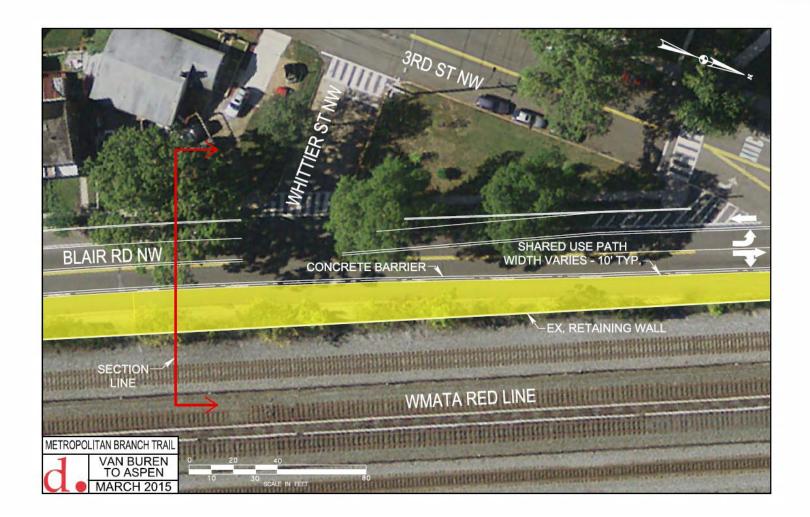

### Metropolitan Branch Trail Van Buren to Aspen

mbt

**EXISTING CONDITIONS** 

PROPOSED IMPROVEMENTS