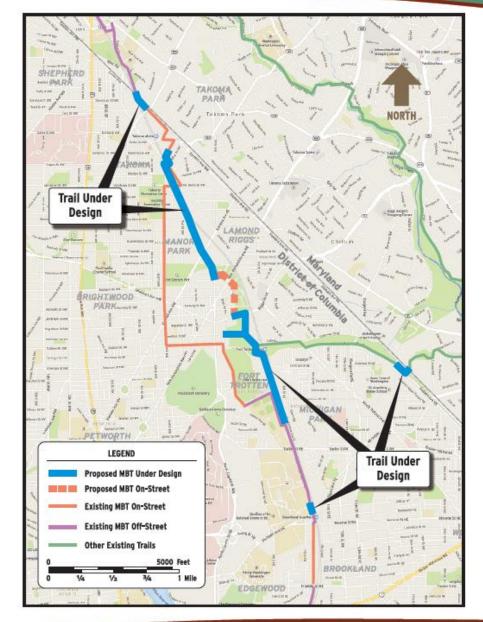

## mbt Overall Trail Map





### mbt Metropolitan Branch Trail Trail Under Design







2

Concept Plan (2005)



#### MAP 3: ALTERNATIVES A1 THROUGH A4 -SOUTH TO NORTH ALIGNMENTS

# **Environmental Assessment (2010)**





# Riggs Rd and First St (New Signal)



## New Hampshire/McDonald Place/South Dakota

Contraflow Bike Lanes Proposed for McDonald Place





Shared Lane Markings (aka Sharrows)

Proposed for 1<sup>st</sup> Street







### Metropolitan Branch Trail Oglethorpe Community Garden

mbt





EXISTING CONDITIONS



PROPOSED IMPROVEMENTS



mbt







PROPOSED IMPROVEMENTS

#### **EXISTING CONDITIONS**



### Metropolitan Branch Trail Van Buren to Aspen

mbt





**EXISTING CONDITIONS** 



PROPOSED IMPROVEMENTS