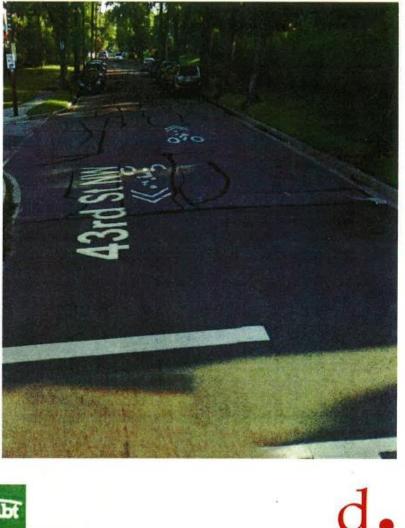

## mbt Overall Trail Map





### mbt Metropolitan Branch Trail Trail Under Design







2

Concept Plan (2005)



#### MAP 3: ALTERNATIVES A1 THROUGH A4 -SOUTH TO NORTH ALIGNMENTS

# **Environmental Assessment (2010)**





# Riggs Rd and First St (New Signal)



## New Hampshire/McDonald Place/South Dakota

Contraflow Bike Lanes Proposed for McDonald Place





Shared Lane Markings (aka Sharrows)

Proposed for 1<sup>st</sup> Street







### Metropolitan Branch Trail Oglethorpe Community Garden

mbt





EXISTING CONDITIONS



PROPOSED IMPROVEMENTS



mbt







PROPOSED IMPROVEMENTS

#### **EXISTING CONDITIONS**



### Metropolitan Branch Trail Van Buren to Aspen

mbt





**EXISTING CONDITIONS** 



PROPOSED IMPROVEMENTS