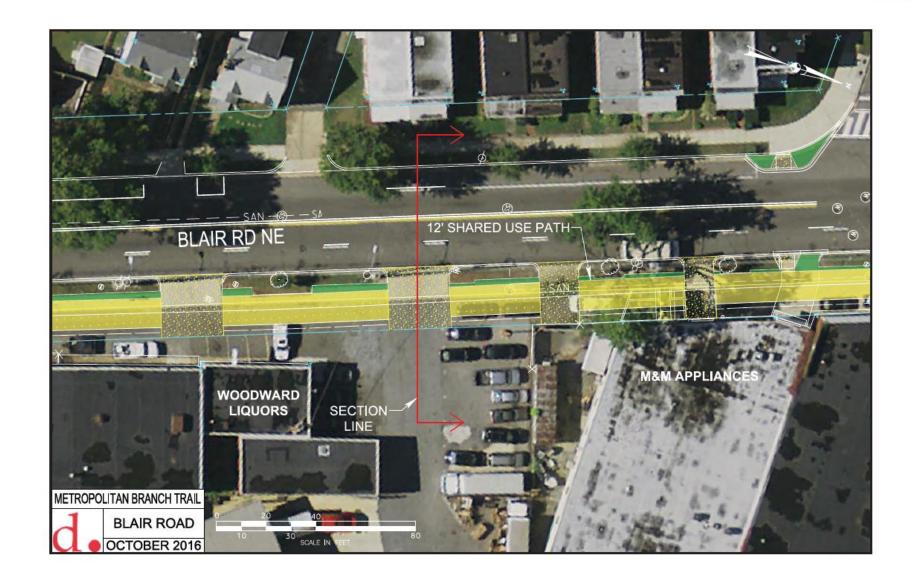

### Metropolitan Branch Trail Van Buren to Aspen

mbt

**EXISTING CONDITIONS** 

PROPOSED IMPROVEMENTS