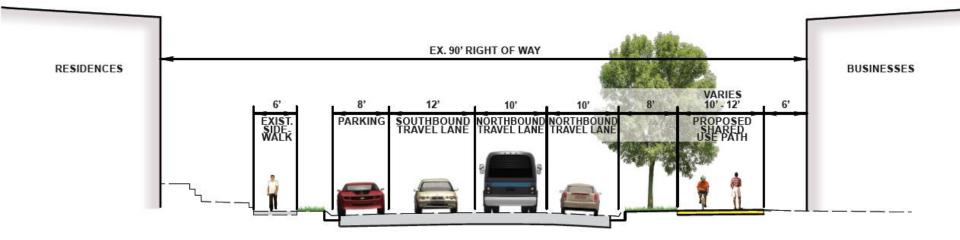

### Metropolitan Branch Trail Van Buren to Aspen

mbt

**EXISTING CONDITIONS** 

PROPOSED IMPROVEMENTS