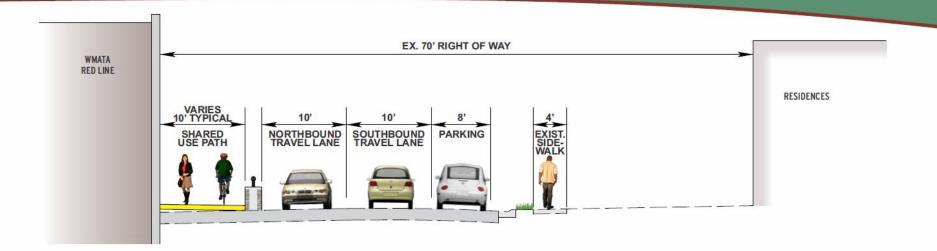

### Metropolitan Branch Trail Van Buren to Aspen

mbt

**EXISTING CONDITIONS** 

PROPOSED IMPROVEMENTS