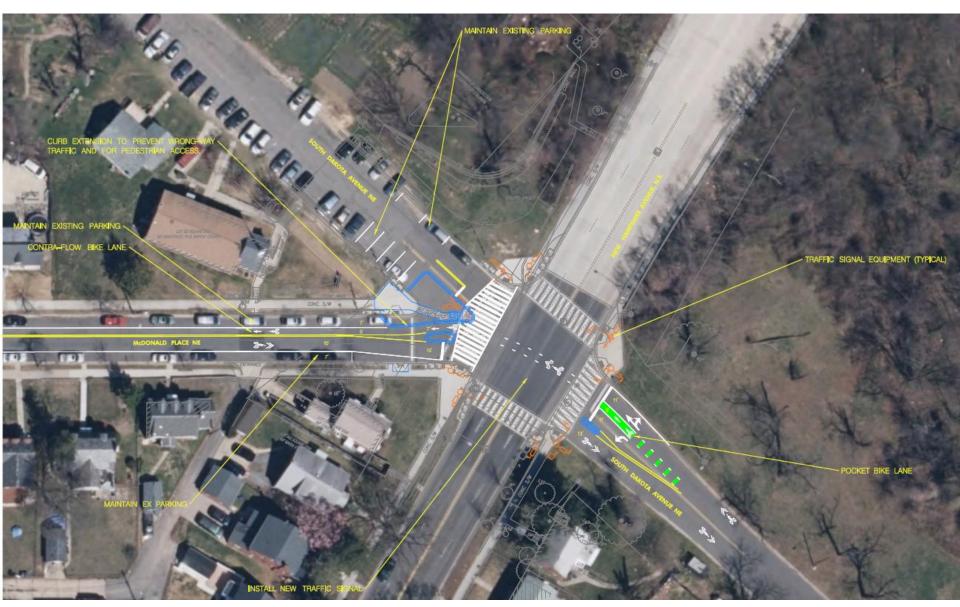

## New Hampshire/McDonald Place/South Dakota

Contraflow Bike Lanes Proposed for McDonald Place

Shared Lane Markings (aka Sharrows)

Proposed for 1<sup>st</sup> Street