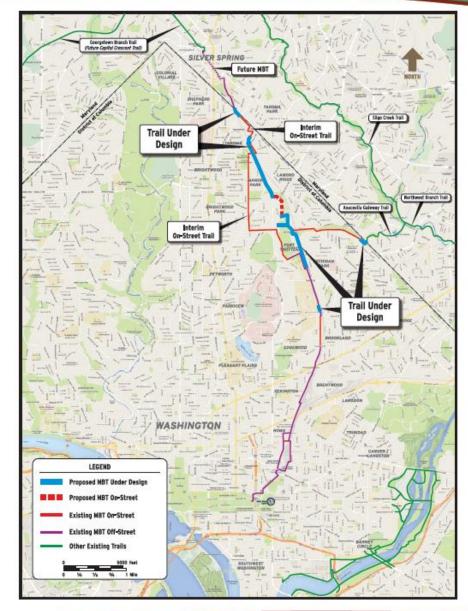

## mbt Overall Trail Map





### mbt Metropolitan Branch Trail Trail Under Design







2

Concept Plan (2005)



#### MAP 3: ALTERNATIVES A1 THROUGH A4 -SOUTH TO NORTH ALIGNMENTS

# **Environmental Assessment (2010)**





# Riggs Rd and First St (New Signal)



## New Hampshire/McDonald Place/South Dakota

Contraflow Bike Lanes Proposed for McDonald Place





Shared Lane Markings (aka Sharrows)

Proposed for 1<sup>st</sup> Street







### Metropolitan Branch Trail Oglethorpe Community Garden

mbt





EXISTING CONDITIONS



PROPOSED IMPROVEMENTS



mbt







PROPOSED IMPROVEMENTS

#### **EXISTING CONDITIONS**



### Metropolitan Branch Trail Van Buren to Aspen

mbt





**EXISTING CONDITIONS** 



PROPOSED IMPROVEMENTS