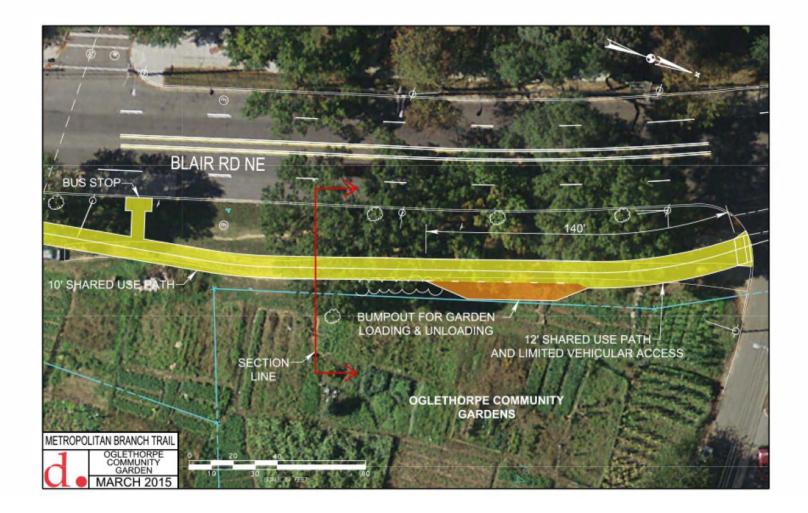

### Metropolitan Branch Trail Oglethorpe Community Garden

mbt

EXISTING CONDITIONS

PROPOSED IMPROVEMENTS

mbt

PROPOSED IMPROVEMENTS