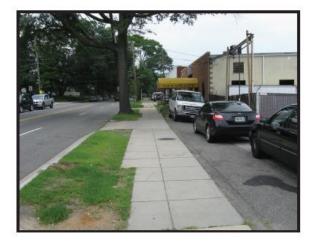

## mbt Overall Trail Map





### mbt Metropolitan Branch Trail Trail Under Design







2

Concept Plan (2005)



#### MAP 3: ALTERNATIVES A1 THROUGH A4 -SOUTH TO NORTH ALIGNMENTS

# **Environmental Assessment (2010)**





# Riggs Rd and First St (New Signal)



## New Hampshire/McDonald Place/South Dakota

Contraflow Bike Lanes Proposed for McDonald Place





Shared Lane Markings (aka Sharrows)

Proposed for 1<sup>st</sup> Street







### Metropolitan Branch Trail Oglethorpe Community Garden

mbt





EXISTING CONDITIONS



PROPOSED IMPROVEMENTS



mbt







PROPOSED IMPROVEMENTS

#### **EXISTING CONDITIONS**



### Metropolitan Branch Trail Van Buren to Aspen

mbt





**EXISTING CONDITIONS** 



PROPOSED IMPROVEMENTS