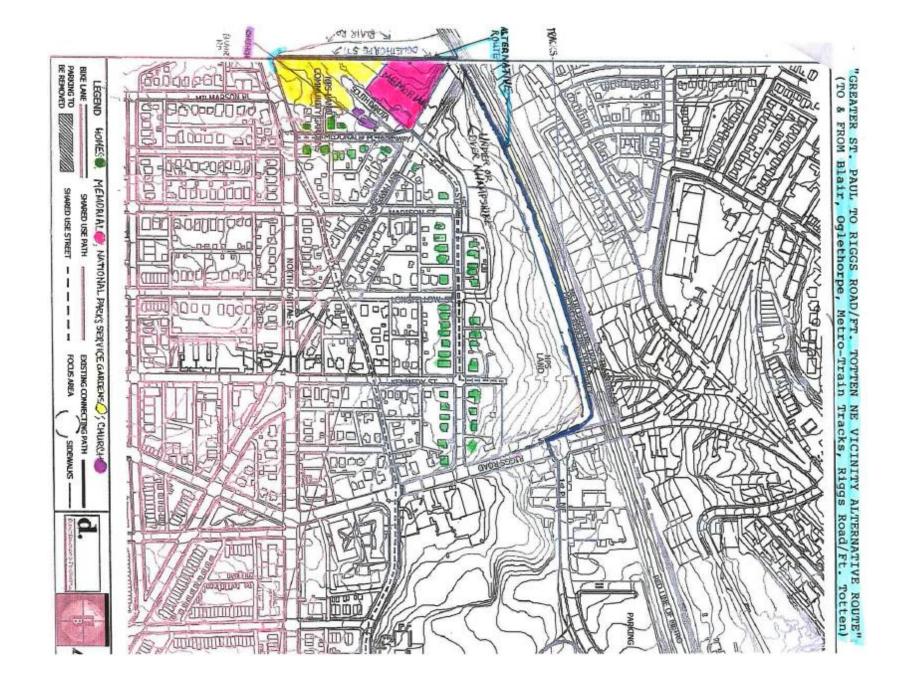

#### MAP 3: ALTERNATIVES A1 THROUGH A4 -SOUTH TO NORTH ALIGNMENTS

# **Environmental Assessment (2010)**