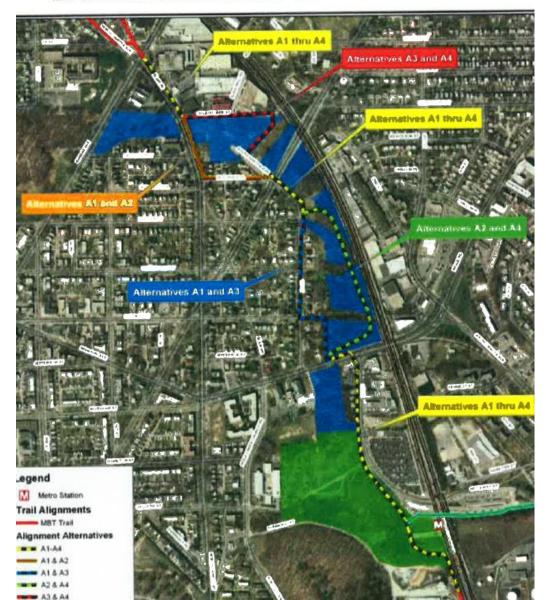

#### MAP 3: ALTERNATIVES A1 THROUGH A4 -SOUTH TO NORTH ALIGNMENTS

# **Environmental Assessment (2010)**