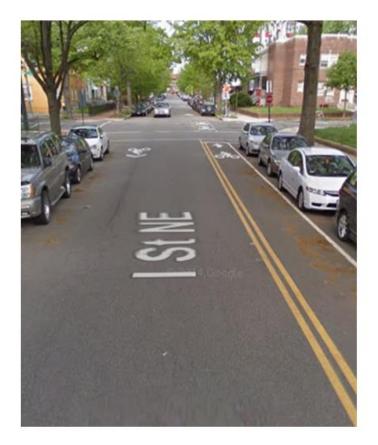

## New Hampshire/McDonald Place/South Dakota

Contraflow Bike Lanes Proposed for McDonald Place

Shared Lane Markings (aka Sharrows)

Proposed for 1<sup>st</sup> Street