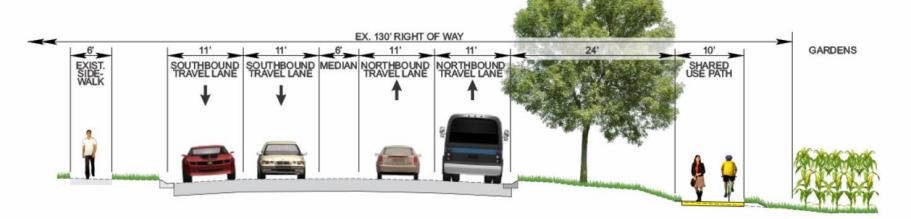

### Metropolitan Branch Trail Oglethorpe Community Garden

mbt

EXISTING CONDITIONS

PROPOSED IMPROVEMENTS

mbt

PROPOSED IMPROVEMENTS