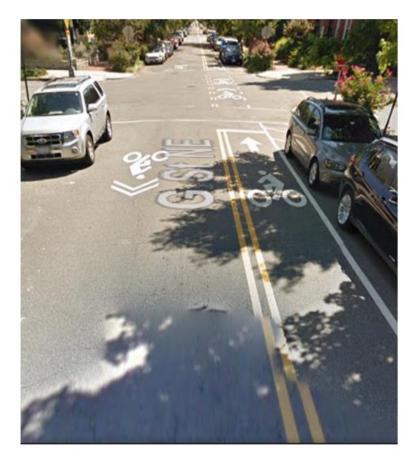

## New Hampshire/McDonald Place/South Dakota

Contraflow Bike Lanes Proposed for McDonald Place

Shared Lane Markings (aka Sharrows)

Proposed for 1<sup>st</sup> Street