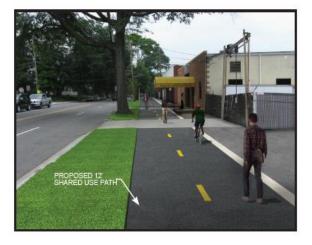

## mbt Overall Trail Map





### mbt Metropolitan Branch Trail Trail Under Design







2

Concept Plan (2005)



#### MAP 3: ALTERNATIVES A1 THROUGH A4 -SOUTH TO NORTH ALIGNMENTS

# **Environmental Assessment (2010)**





# Riggs Rd and First St (New Signal)



## New Hampshire/McDonald Place/South Dakota

Contraflow Bike Lanes Proposed for McDonald Place





Shared Lane Markings (aka Sharrows)

Proposed for 1<sup>st</sup> Street







### Metropolitan Branch Trail Oglethorpe Community Garden

mbt





EXISTING CONDITIONS



PROPOSED IMPROVEMENTS



mbt







PROPOSED IMPROVEMENTS

#### **EXISTING CONDITIONS**



### Metropolitan Branch Trail Van Buren to Aspen

mbt





**EXISTING CONDITIONS** 



PROPOSED IMPROVEMENTS