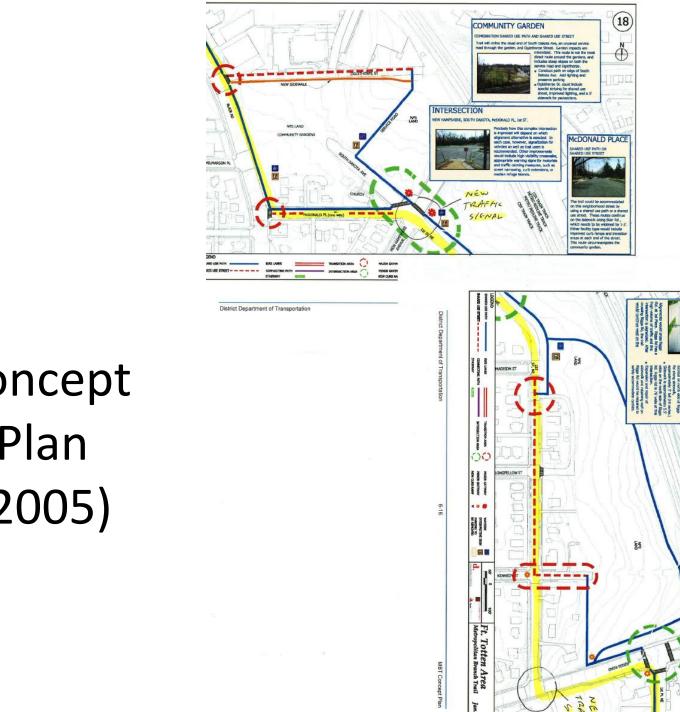

### mbt Metropolitan Branch Trail Trail Under Design

2

Concept Plan (2005)

# Riggs Rd and First St (New Signal)

## New Hampshire/McDonald Place/South Dakota

Contraflow Bike Lanes Proposed for McDonald Place

Shared Lane Markings (aka Sharrows)

Proposed for 1<sup>st</sup> Street