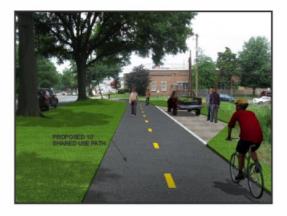

### Metropolitan Branch Trail Oglethorpe Community Garden

mbt

EXISTING CONDITIONS

PROPOSED IMPROVEMENTS

mbt

PROPOSED IMPROVEMENTS