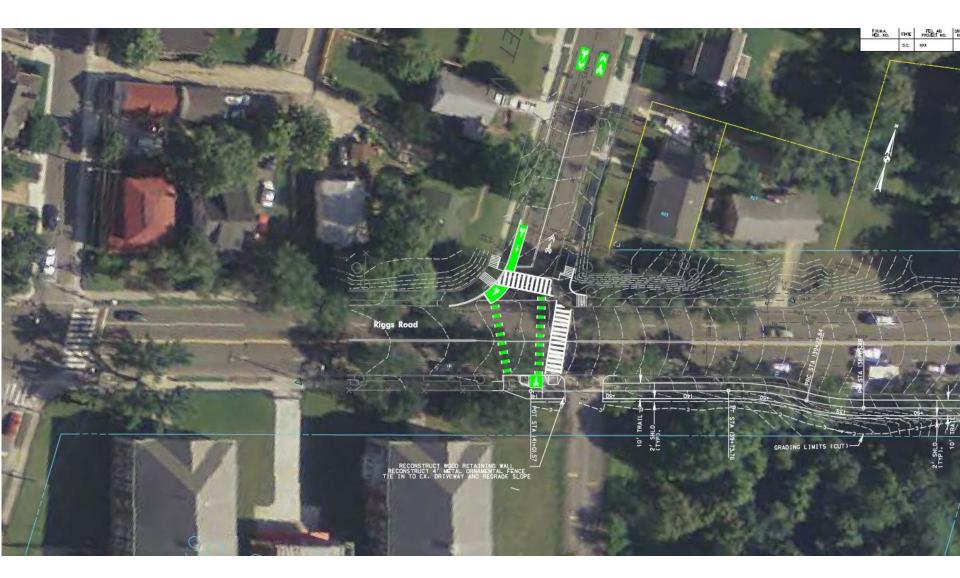

## mbt Overall Trail Map





### mbt Metropolitan Branch Trail Trail Under Design







2

Concept Plan (2005)



#### MAP 3: ALTERNATIVES A1 THROUGH A4 -SOUTH TO NORTH ALIGNMENTS

# **Environmental Assessment (2010)**





# Riggs Rd and First St (New Signal)



## New Hampshire/McDonald Place/South Dakota

Contraflow Bike Lanes Proposed for McDonald Place





Shared Lane Markings (aka Sharrows)

Proposed for 1<sup>st</sup> Street







### Metropolitan Branch Trail Oglethorpe Community Garden

mbt





EXISTING CONDITIONS



PROPOSED IMPROVEMENTS



mbt







PROPOSED IMPROVEMENTS

#### **EXISTING CONDITIONS**



### Metropolitan Branch Trail Van Buren to Aspen

mbt





**EXISTING CONDITIONS** 



PROPOSED IMPROVEMENTS